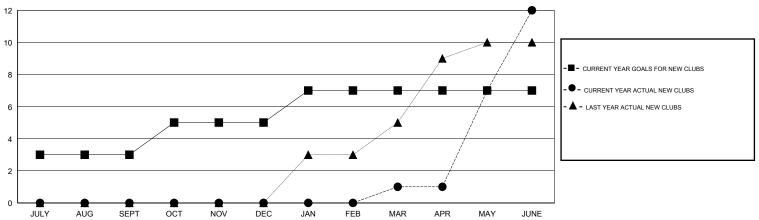

#### GOALS AND ACTUAL NEW CLUBS CUMULATIVE

## LOCATION INDIA

GMT CA 6

|               |                  | Clubs             |                  |                  | Members               |                    |                                     |                    |                  |  |
|---------------|------------------|-------------------|------------------|------------------|-----------------------|--------------------|-------------------------------------|--------------------|------------------|--|
|               | RESUI            | LTS FOR 2014-2015 |                  |                  | RESULTS FOR 2014-2015 |                    |                                     |                    |                  |  |
| QUARTER       | NEW CLUB<br>GOAL | NEW CLUBS         | DROPPED<br>CLUBS | NET<br>GAIN/LOSS | QUARTER               | NEW MEMBER<br>GOAL | CHARTER AND<br>NEW MEMBERS<br>ADDED | DROPPED<br>MEMBERS | NET<br>GAIN/LOSS |  |
| JULY/AUG/SEPT | 3                | 0                 | 0                | 0                | JULY/AUG/SEPT         | 150                | 38                                  | 55                 | -17              |  |
| OCT/NOV/DEC   | 2                | 0                 | 3                | -3               | OCT/NOV/DEC           | 100                | 41                                  | 122                | -81              |  |
| JAN/FEB/MAR   | 2                | 1                 | 0                | 1                | JAN/FEB/MAR           | 125                | 61                                  | 21                 | 40               |  |
| APR/MAY/JUNE  | 0                | 11                | 1                | 10               | APR/MAY/JUNE          | 50                 | 359                                 | 191                | 168              |  |