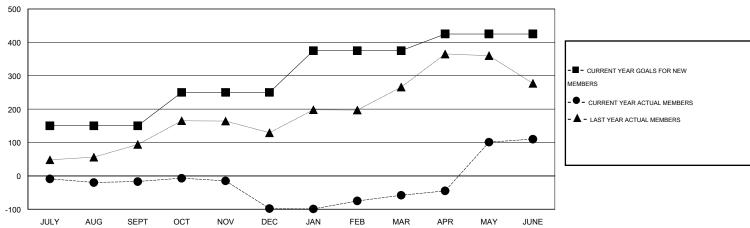

#### GOALS AND ACTUAL MEMBERS CUMULATIVE

| DROPPED CLUBS: 4        |         | 55 CLUBS OF 77 ADDED 1 OR MORE<br>NEW MEMBERS | GENDER DISTRIBUTION  MALE 2,124 (85.10%) |              |            |
|-------------------------|---------|-----------------------------------------------|------------------------------------------|--------------|------------|
| DROPPED MEMBERS         |         |                                               | FEMALE                                   | 372 (14.90%) |            |
| DECEASED CLUB CANCELLED | 5<br>70 | CLICK HERE FOR HEALTH ASSESSMENT DATA         | FAMILY UNIT MEMBERS HEAD OF HOUSEHOLD    |              | 317<br>137 |
| OTHER TOTAL             | 314     |                                               | NON-HEAD OF HOUSEHOL                     | 180          |            |

## LOCATION INDIA

GMT CA 6

|               |                  | Clubs             |                  |                  | Members               |                    |                                     |                    |                  |  |
|---------------|------------------|-------------------|------------------|------------------|-----------------------|--------------------|-------------------------------------|--------------------|------------------|--|
|               | RESUI            | LTS FOR 2014-2015 |                  |                  | RESULTS FOR 2014-2015 |                    |                                     |                    |                  |  |
| QUARTER       | NEW CLUB<br>GOAL | NEW CLUBS         | DROPPED<br>CLUBS | NET<br>GAIN/LOSS | QUARTER               | NEW MEMBER<br>GOAL | CHARTER AND<br>NEW MEMBERS<br>ADDED | DROPPED<br>MEMBERS | NET<br>GAIN/LOSS |  |
| JULY/AUG/SEPT | 3                | 0                 | 0                | 0                | JULY/AUG/SEPT         | 150                | 38                                  | 55                 | -17              |  |
| OCT/NOV/DEC   | 2                | 0                 | 3                | -3               | OCT/NOV/DEC           | 100                | 41                                  | 122                | -81              |  |
| JAN/FEB/MAR   | 2                | 1                 | 0                | 1                | JAN/FEB/MAR           | 125                | 61                                  | 21                 | 40               |  |
| APR/MAY/JUNE  | 0                | 11                | 1                | 10               | APR/MAY/JUNE          | 50                 | 359                                 | 191                | 168              |  |